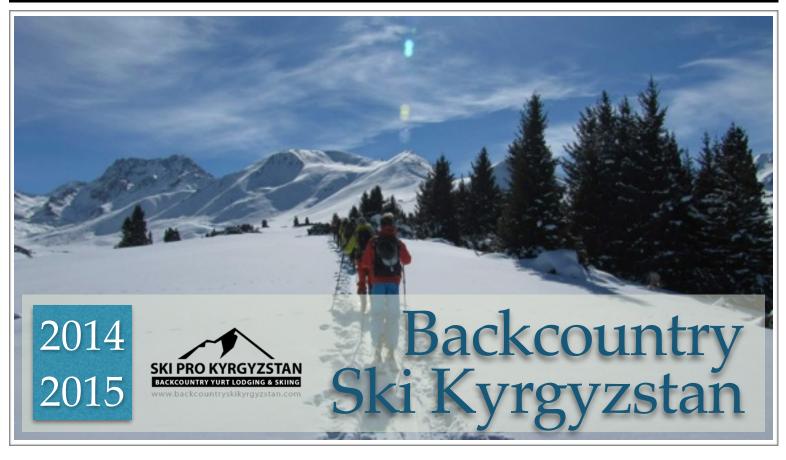

Welcome to backcountry skiing and splitboarding in Kyrgyzstan! At Ski Pro we offer a range of backcountry ski tours based out of the net of our backcountry yurts set deep in Kyrgyz Tien Shan mountains.

Ski Pro Kyrgyzstan is a division of Fantastic Asia Travel Company Limited - A Kyrgyzstan based full service adventure travel company. Founded back to 2003 by local guides and for more than 10 years now we offer various backcountry ski tours, ski traverses and expeditions, heli ski, cat skiing, snowshoeing and since 2012 yurt lodging and skiing in Kyrgyz Tien Shan and Pamir mountains. We hunt for powder snow in various parts of Kyrgyzstan all year round and will be happy to share the fun with you. FEB-MAR you can find us nestling in Irdyk valley of Terskei Range, APR - MAY we climb higher to Ara Bel, Suusamyr or Ala Archa valley where at 3500+ metres above sea level we still have plenty of powder snow to extended the season. Join us in 2014/2015 for your life time powder adventure! Details of all our backcountry tours are now available online at http://www.backcountryskikyrgyzstan.com