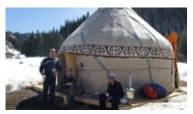

## gyz Hand Crafted Yurts

Kyrgyz national tent like dwellings has been given shelter since time immemorial to silk road traveleres

#### **Backcountry Ski Touring** Intro to Backcountry Ski

At Ski Pro we are proud New to Backcountry to backcountry skiing and Touring? Join our "Intro boarding experiences for To Backcountry backcountry enthusiasts course to get you away based on traditional hand from the lifts and crowd. made Kyrgyz Yurt. The Whether you plan to ski Ski Pro yurt lies deep in untracked backcountry Terskei backcountry and terrain or to experience located at 2350 metres the beauty of alpine ski above providing immediate will introduce you to one access to some of of the fastest growing Kyrgyzstan's best winter activities in the powder skiing which world. ranges from mellow glades to steep wide It is perfect for alpine open bowls or forested skiers who want to learn valleys and has an access more about backcountry to surrounding peaks of skiing 3700 metres.